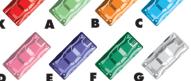

Slide the Red Car "X" and/or the Red Convertible Car "Z" through the exit to freedom!

**Set Up:** Select a challenge card and place the cars and trucks on the traffic grid as indicated by the illustration.

**To Play:** Slide the blocking cars and trucks in their lanes—up and down, left and right—until the path is clear for the Red Car and/or the Red Convertible Car to escape. Vehicles can only slide forward & backward, not sideways.

**One Rule:** No lifting the cars or trucks off the traffic grid surface. Stay in your lanes!

**If You're Stuck:** Just dump the pieces out of the grid and start over.

**If Your Brain Stalls:** The complete move sequence solution is printed on the back of each challenge card.

© 2009 ThinkFun Inc. MADE IN CHINA, 104. #5010. INCards03.

## COLOR CODE









## ThinkFun's Mission is to Ignite Your Mind!®

ThinkFun® is the world's leader in addictively fun games that stretch and sharpen your mind. From lighting up young minds to creating fun for the whole family, ThinkFun's innovative games and mobile apps make you think while they make you smile.

"Like" ThinkFun on 📑 Follow ThinkFun on 🔄 www.ThinkFun.com



© 2009 ThinkFun Inc. MADE IN CHINA, 104. #5010. IN Cards03.