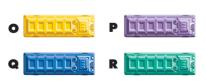

t:** Slide the Red Car "X" and/or the Red Convertible Car "Z" through the exit to freedom!

**Set Up:** Select a challenge card and place the cars and trucks on the traffic grid as indicated by the illustration.

**To Play:** Slide the blocking cars and trucks in their lanes—up and down, left and right—until the path is clear for the Red Car and/or the Red Convertible Car to escape. Vehicles can only slide forward & backward, not sideways.

**One Rule:** No lifting the cars or trucks off the traffic grid surface. Stay in your lanes!

**If You're Stuck:** Just dump the pieces out of the grid and start over.

**If Your Brain Stalls:** The complete move sequence solution is printed on the back of each challenge card.

© 2009 ThinkFun Inc. MADE IN CHINA, 104. #5010. INCards03.

## COLOR CODE









## ThinkFun's Mission is to Ignite Your Mind!®

ThinkFun® is the world's leader in addictively fun games that stretch and sharpen your mind. From lighting up young minds to creating fun for the whole family, ThinkFun's innovative games and mobile apps make you think while they make you smile.

"Like" ThinkFun on 📑 Follow ThinkFun on 🔄 www.ThinkFun.com



© 2009 ThinkFun Inc. MADE IN CHINA, 104. #5010. IN Cards03.