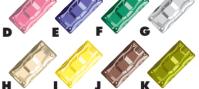

** Slide the Red Car "X" and/or the Red Convertible Car "Z" through the exit to freedom!

**Set Up:** Select a challenge card and place the cars and trucks on the traffic grid as indicated by the illustration.

**To Play:** Slide the blocking cars and trucks in their lanes—up and down, left and right—until the path is clear for the Red Car and/or the Red Convertible Car to escape. Vehicles can only slide forward & backward, not sideways.

**One Rule:** No lifting the cars or trucks off the traffic grid surface. Stay in your lanes!

**If You're Stuck:** Just dump the pieces out of the grid and start over.

**If Your Brain Stalls:** The complete move sequence solution is printed on the back of each challenge card.

© 2009 ThinkFun Inc. MADE IN CHINA, 104. #5010. INCards03.

## COLOR CODE









## ThinkFun's Mission is to Ignite Your Mind!®

ThinkFun® is the world's leader in addictively fun games that stretch and sharpen your mind. From lighting up young minds to creating fun for the whole family, ThinkFun's innovative games and mobile apps make you think while they make you smile.

"Like" ThinkFun on 📑 Follow ThinkFun on 🔄 www.ThinkFun.com



© 2009 ThinkFun Inc. MADE IN CHINA, 104. #5010. IN Cards03.