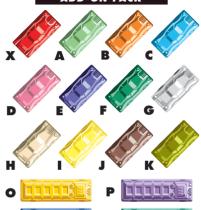

## ADD-ON PACK





## **HOW TO PLAY**

**The Object:** Slide the White Limousine "Y" or the Red Car "X" through the exit to freedom!

**Set Up:** Select a challenge card and place the cars and trucks on the traffic grid as indicated by the illustration.

**To Play:** Slide the blocking cars and trucks in their lanes—up and down, left and right—until the path is clear for the White Limousine or the Red Car to escape. Vehicles can only slide forward & backward, not sideways.

One Rule: No lifting the cars or trucks off the traffic grid surface. Stay in your lanes!

**If You're Stuck:** Just dump the pieces out of the grid and start over.

If Your Brain Stalls: The complete move sequence solution is printed on the back of each challenge card.











## **COLOR CODE**

## ThinkFun's Mission is to Ignite Your Mind!®

ThinkFun® is the world's leader in addictively fun games that stretch and sharpen your mind. From lighting up young minds to creating fun for the whole family, ThinkFun's innovative games and mobile apps make you think while they make you smile.

"Like" ThinkFun on file Follow ThinkFun on some www.ThinkFun.com