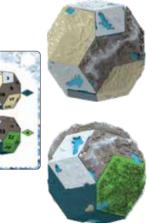

# Select a Challenge Card and arrange the Biome Pieces as shown.

The two globes pictured show the challenge setup from two angles—the front and the back. The light blue indicates the areas of the Globe that are not covered at the beginning of the challenge. The "floating" diamonds pictured to the side of each globe show the side panels of the Globe from this angle.

 This symbol indicates what Pieces should be placed at the START of the challenge to complete the setup above.
This symbol indicates what Pieces you must ADD to complete the planet's surface and solve the challenge.

#### HOW TO PLAY:

Using the Pieces shown in the "Add" section of the Challenge Card, clip the Biome Pieces onto the Globe where you think they go. Arrange the Pieces to fully cover the exposed faces of the Globe. When all faces of the Globe are covered and the planet is complete—**YOU WIN!** 