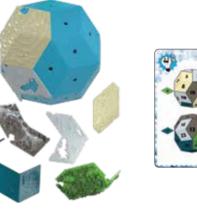

# INCLUDES: 60 Challenges & Solutions Biome Pieces: 3 Desert 3 Forest 3 Mountains 3 Tundra 2 Ocean Globe

### YOUR GOAL:

Fully cover the Globe with Biome Pieces to complete your planet!