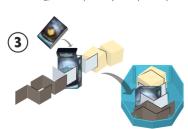

 This symbol indicates what Pieces should be placed at the START of the challenge to complete the setup above.
This symbol indicates what Pieces you must ADD to complete the planet's surface and solve the challenge.

#### HOW TO PLAY:

Using the Pieces shown in the "Add" section of the Challenge Card, clip the Biome Pieces onto the Globe where you think they go. Arrange the Pieces to fully cover the exposed faces of the Globe. When all faces of the Globe are covered and the planet is complete—**YOU WIN!** 