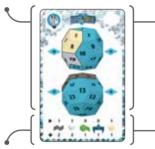

# Select a Challenge Card and arrange the Biome Pieces as shown.

The two globes pictured show the challenge setup from two angles—the front and the back. The light blue indicates the areas of the Globe that are not covered at the beginning of the challenge. The "floating" diamonds pictured to the side of each globe show the side panels of the Globe from this angle.

 This symbol indicates what Pieces should be placed at the START of the challenge to complete the setup above.
This symbol indicates what Pieces you must ADD to complete the planet's surface and solve the challenge.