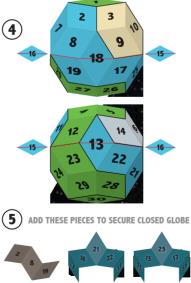

# Select a Challenge Card and arrange the Biome Pieces as shown.

The two globes pictured show the challenge setup from two angles—the front and the back. The light blue indicates the areas of the Globe that are not covered at the beginning of the challenge. The "floating" diamonds pictured to the side of each globe show the side panels of the Globe from this angle.

 This symbol indicates what Pieces should be placed at the START of the challenge to complete the setup above.
This symbol indicates what Pieces you must ADD to complete the planet's surface and solve the challenge.