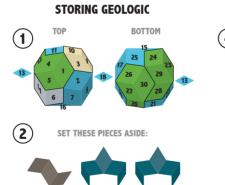

# Select a Challenge Card and arrange the Biome Pieces as shown.

The two globes pictured show the challenge setup from two angles—the front and the back. The light blue indicates the areas of the Globe that are not covered at the beginning of the challenge. The "floating" diamonds pictured to the side of each globe show the side panels of the Globe from this angle.

 This symbol indicates what Pieces should be placed at the START of the challenge to complete the setup above.
This symbol indicates what Pieces you must ADD to complete the planet's surface and solve the challenge.